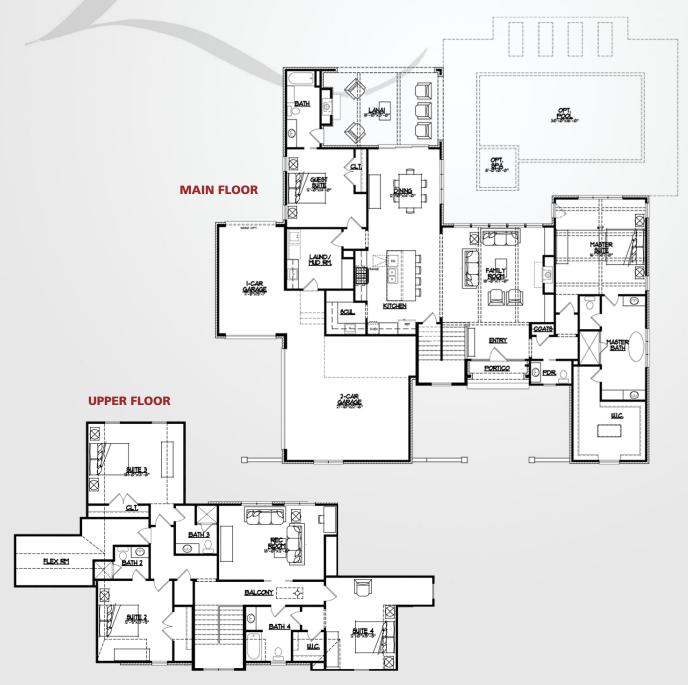

## the Claremont

APPX MAIN SQ FT 2359
APPX UPPER SQ FT 1642
APPX TOTAL SQ FT 4001
APPX TOTAL UNDER RF 5195

Incredible Kitchen Design

Master Down | 4 Beds + Flex | 4.5 Baths Main Level Flex Room w/ Private Bath Covered Lanai with Fireplace Exceptional Craftsman Finishes Throughout 3 Car Garage Dramatic Outdoor Areas

## the Claremont

NOTE: This form utilizes artistic renderings of both floor plan and elevation. Actual elevations, floor plans, layout, finishes, and materials may differ. Square footages are approximate and are not finalized until we receive fully engineered plan sets. Refer to your agent and Linnane Homes for complete details on the home you purchase.